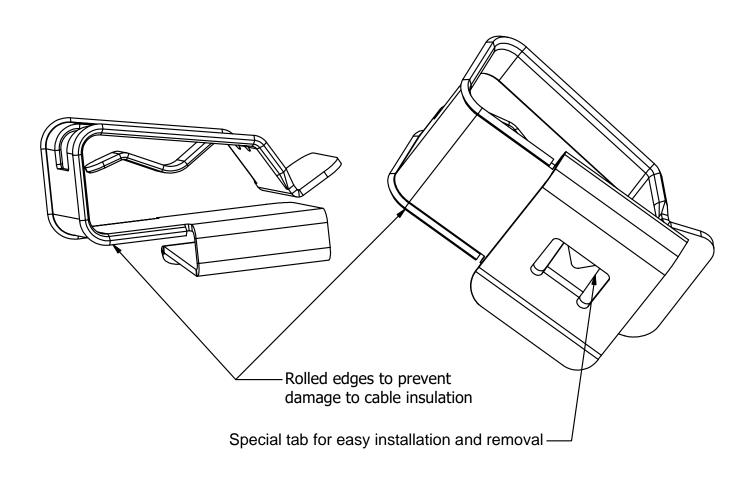

# **ACC-FPV90 SPECIAL FEATURES**

To install, push clip fully onto module frame. Insert wires by gently pushing into cable compartment. Slight twisting of the wires will ease installation. The design is easy to install, no tool is required for installation and removal. Care should be taken to not over bend the clip when adding or removing wires.