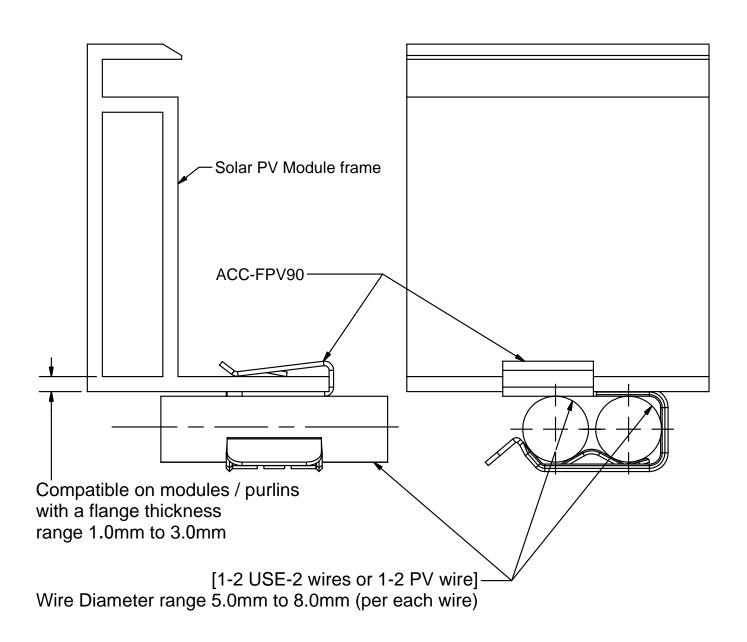

### **ACC-FPV90 COMPATIBILITY**

#### Note:

Application: Module frame flange / Purlin mounting.