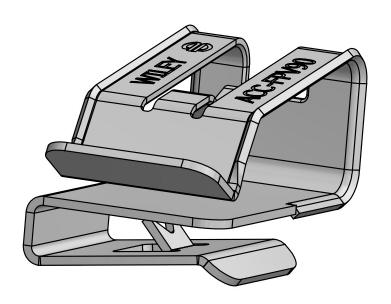

## **ACC-FPV90 OVERVIEW**

#### **Wire Management Solutions**

Engineered for high-quality wire management solutions, Wiley Cable Clips simplify wire management and lead to safer and more reliable wiring of the solar PV array.

The clips are made of corrosion resistant 304 stainless steel, which makes them a durable, long lasting and reliable solution for all environments.