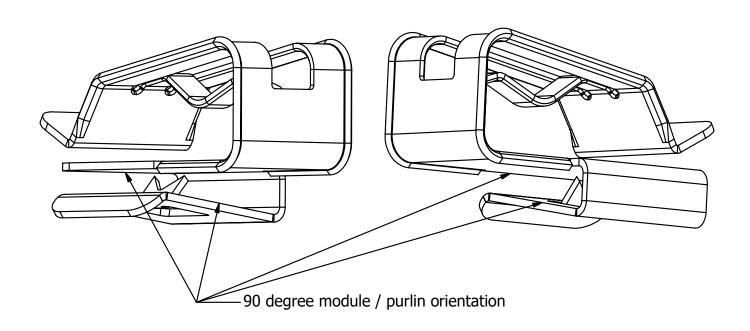

### **ACC-FPV90 COMPATIBILITY**

#### Note:

Application: Module frame flange / Purlin mounting.