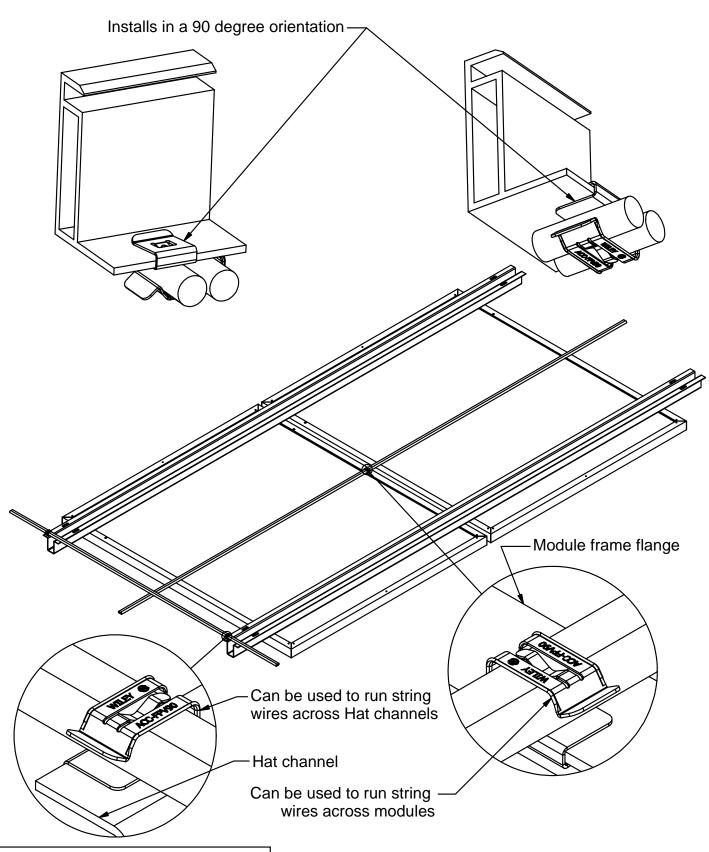

### **ACC-FPV90 COMPATIBILITY**

To install, push clip fully onto module frame. Insert wires by gently pushing into cable compartment. Slight twisting of the wires will ease installation. The design is easy to install, no tool is required for installation and removal. Care should be taken to not over bend the clip when adding or removing wires.

#### Note:

Application: Module frame flange / Purlin mounting.